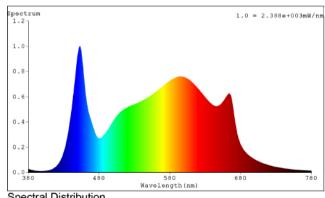

## **NEW NONFOLDABLE LED GROW LIGHT 400W**



## PARAMETER

- Power: 400W
- Efficacy: 2.9 umol/J
- Samsung LM301B/SEOUL 3030+Osram 660nm
- Dimmable: 0-10v dimming&Knob dimming
- Longbright LED driver&Customzied brand
- 5 Years Warranty
- ETL DLC certificated



## SPECTRUM



Spectral Distribution



## SIZE



| Model No | Dimension              | Led Bars | Samsung lm301b Chip | Osram 660nm Chip | PPE        | PPF         |
|----------|------------------------|----------|---------------------|------------------|------------|-------------|
| 200W     | 761.8mm*532.4mm*50mm   | 4        | 612                 | 24               | 2.9 umol/J | 580 umol/S  |
| 400W     | 783.3mm*878.8mm*58.5mm | 4        | 1224                | 48               | 2.9 umol/J | 1160 umol/S |
| 400W     | 1191.8mm*532.4mm*50mm  | 4        | 1224                | 48               | 2.9 umol/J | 1160 umol/S |
| 650W     | 1200mm*1100mm*50mm     | 8        | 2304                | 64               | 2.6 umol/J | 1700 umol/S |
| 800W     | 1200mm*1100mm*50mm     | 8        | 2448