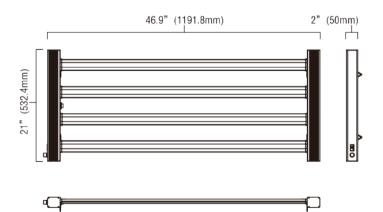

## SIZE

| Model No | Dimension              | Led Bars | Samsung lm301b Chip | Osram 660nm Chip | PPE        | PPF         |
|----------|------------------------|----------|---------------------|------------------|------------|-------------|
| 200W     | 761.8mm*532.4mm*50mm   | 4        | 612                 | 24               | 2.9 umol/J | 580 umol/S  |
| 400W     | 783.3mm*878.8mm*58.5mm | 4        | 1224                | 48               | 2.9 umol/J | 1160 umol/S |
| 400W     | 1191.8mm*532.4mm*50mm  | 4        | 1224                | 48               | 2.9 umol/J | 1160 umol/S |
| 650W     | 1200mm*1100mm*50mm     | 8        | 2304                | 64               | 2.6 umol/J | 1700 umol/S |
| 800W     | 1200mm*1100mm*50mm     | 8        | 2448                | 96               | 2.9 umol/J | 2320 umol/S |