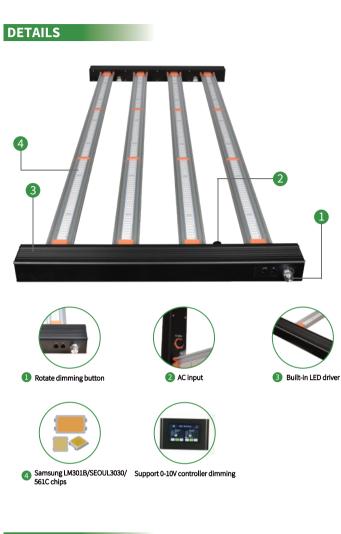

## PARAMETER

- Power: 400W
- Efficacy: 2.9 umol/J
- Samsung LM301B/SEOUL 3030+Osram 660nm
- Dimmable: 0-10v dimming&Knob dimming
- Longbright LED driver&Customzied brand
- 5 Years Warranty
- ETL DLC certificated