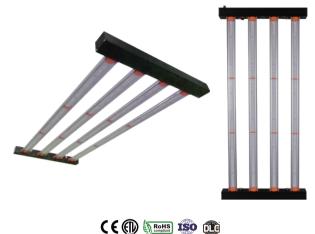

## **NEW NONFOLDABLE LED GROW LIGHT 400W**

## PARAMETER

- Power: 400W
- Efficacy: 2.9 umol/J
- Samsung LM301B/SEOUL 3030+Osram 660nm
- Dimmable: 0-10v dimming&Knob dimming
- Longbright LED driver&Customzied brand
- 5 Years Warranty
- ETL DLC certificated